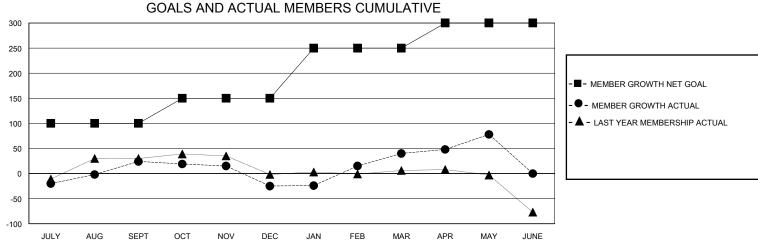

## District 3234D1

Results as of: 5/31/2020

| GMT:          |               | GMT CA      |               |                               |                       |                         |                                                    |  |
|---------------|---------------|-------------|---------------|-------------------------------|-----------------------|-------------------------|----------------------------------------------------|--|
|               | Club          | s           |               | Members RESULTS FOR 2019-2020 |                       |                         |                                                    |  |
|               | RESULTS FOR   | R 2019-2020 |               |                               |                       |                         |                                                    |  |
| QUARTER       | NEW CLUB GOAL | NEW CLUBS   | DROPPED CLUBS | QUARTER MEMB                  | ER GROWTH NET<br>GOAL | MEMBER GROWTH<br>ACTUAL | DROPPED<br>MEMBERS ACTUAL<br>(including transfers) |  |
| JULY/AUG/SEPT | 1             | 1           | 0             | JULY/AUG/SEPT                 | 100                   | 67                      | 37                                                 |  |
| OCT/NOV/DEC   | 1             | 0           | 2             | OCT/NOV/DEC                   | 50                    | 25                      | 73                                                 |  |
| JAN/FEB/MAR   | 1             | 2           | 0             | JAN/FEB/MAR                   | 100                   | 87                      | 19                                                 |  |
| APR/MAY/JUNE  | 2             | 0           | 0             | APR/MAY/JUNE                  | 50                    | 66                      | 28                                                 |  |